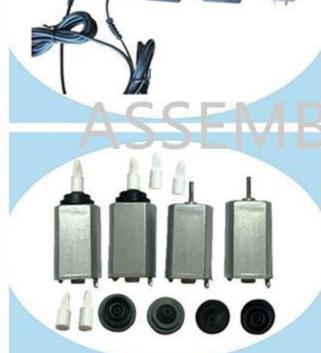

Pictures of Parts assembled:

Pictures of Our Factory:

## Product video

Parameter (Specification) of Automatic assembly machine of electrical pen:

Features,

- 1,Shell of automatic power transmission pen.
- 2, Automatic fuse feeding.

- Automatic spring feeding.
- 4, Automtic hook feeding.
- 5, Automatic copper cap feeding.
- 6, Automatic detection.
- 7, Automatic blanking of good and bad products.