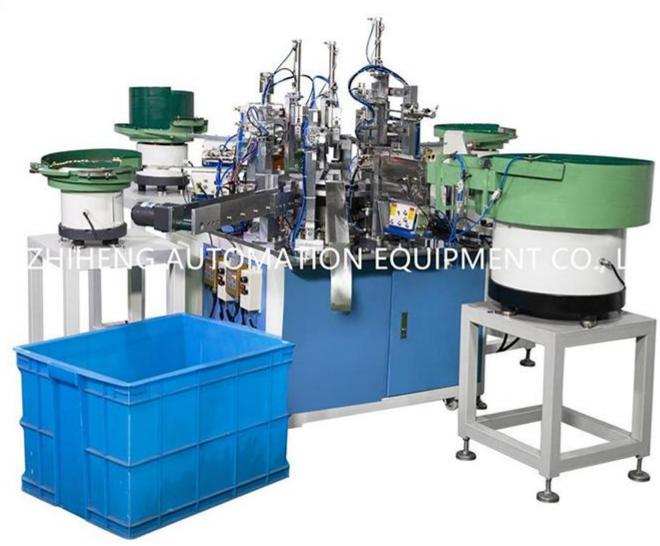

#### Introduction of Automatic assembly machine of electrical pen

Yuyao Zhiheng Automation Equipment Co.,Ltd is China manufacturer & supplier who mainly produces Assembly machine, Screwdriver machine and Riveting machine with more than ten years of experience. This Automatic assembly machine of electrical pen is used for the electrical pen assemble. The machine automatically assembles the parts into finished electrical pen. Automatic feeding spare parts. And with detection function, automatic blanking of good and bad products. The Automatic assembly machine of electrical pen is mainly used in the electric pen factory.

## Product video

Parameter (Specification) of Automatic assembly machine of electrical pen:

Features,

- 1,Shell of automatic power transmission pen.
- 2, Automatic fuse feeding.

- Automatic spring feeding.
- 4, Automtic hook feeding.
- 5, Automatic copper cap feeding.
- 6, Automatic detection.
- 7, Automatic blanking of good and bad products.

#### Specification,

Power supply: AC220V/50HZ Air pressure: above 0.6Mpa Yield: 800-900PCS/ hour