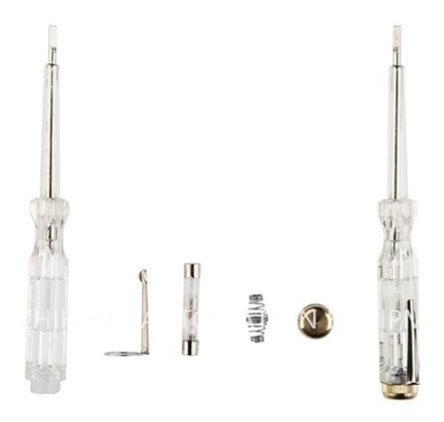

Pictures of Parts assembled:

Pictures of Our Factory:

## Product video

Parameter (Specification) of Automatic assembly machine of electrical pen:

Features,

- 1,Shell of automatic power transmission pen.
- 2, Automatic fuse feeding.

- Automatic spring feeding.
- 4, Automtic hook feeding.
- 5, Automatic copper cap feeding.
- 6, Automatic detection.
- 7, Automatic blanking of good and bad products.