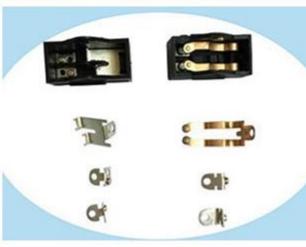

achine for toothbrush small motor drive shaft Semi-automatic assembly machine for toothbrush head Automatic assembly machine for toothbrush head casing Automatic machine of marking tester for toothbrush charging base Automatic assembly machine for thermometer Automatic machine for thermometer test Automatic assembly machine for medical single-phase valve Automatic machine for riveting contact Automatic assembly machine for pin inserting Automatic machine for ultrasonic Automatic machine for transformer welding Semi-automatic machine for screwing Automatic assembly machine for temperature controller Assembly riveting machine of automobile seat belt Automatic machine for hair drier switch insert Automatic inserting assembly machine etc.

Pictures of Parts assembled:



















































Pictures of Our Factory:













































### Payment and terms:

1,DELIVERY TERMS: FOB NINGBO / SHANGHAI.

2,TERMS OF PAYMENT: TT 50% DEPOSIT AND 50% PAID BEFORE SHIPMENT.

3,DELIVERY TIME: 65DAYS AFTER RECEIVED 50% DEPOSIT.

#### **SERVICE**

1, Training how to instal the machine. Training how to use the machine.

- 2, 1year warranty, not including wearing parts, and human damage is not included.
- 3, If the problem can't be solved through video and phone, engineers available to servise machinery overseas.