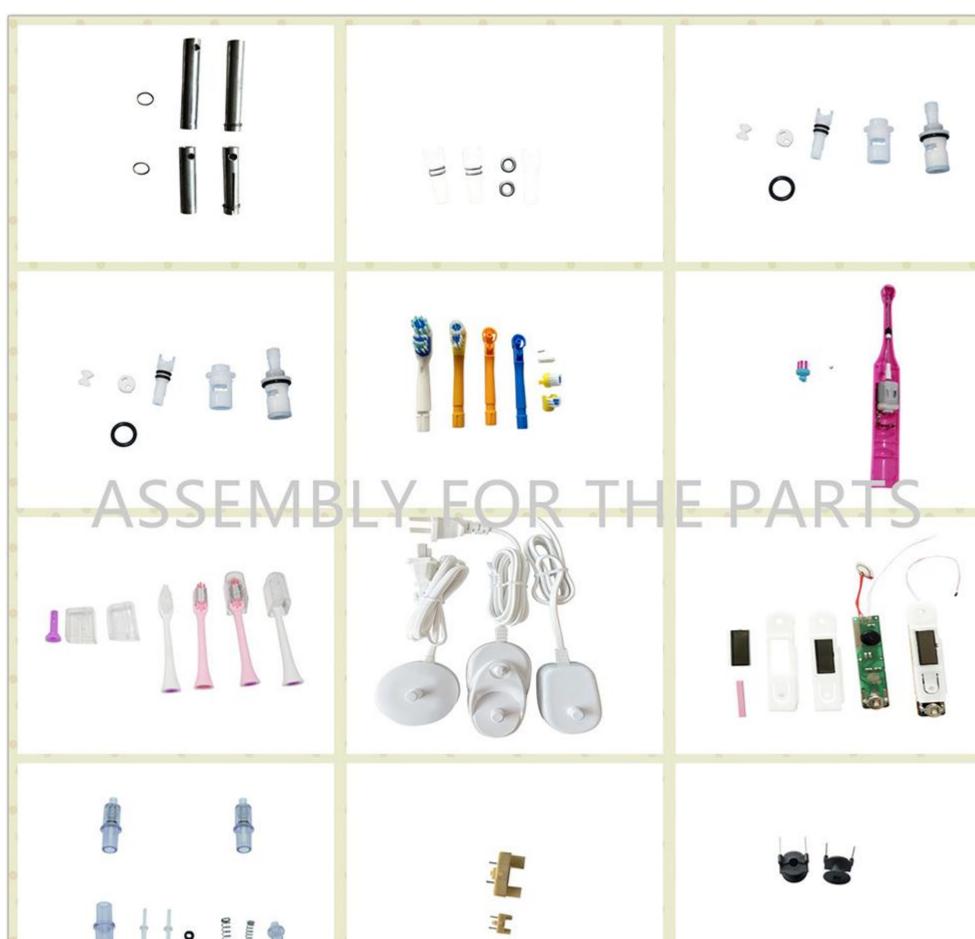

ush small motor drive shaft Semi-automatic assembly machine for toothbrush head Automatic assembly machine for toothbrush head casing Automatic machine of marking tester for toothbrush charging base Automatic assembly machine for thermometer Automatic machine for thermometer test Automatic assembly machine for medical single-phase valve Automatic machine for riveting contact Automatic assembly machine for pin inserting Automatic machine for ultrasonic Automatic machine for transformer welding Semi-automatic machine for screwing Automatic assembly machine for temperature controller Assembly riveting machine of automobile seat belt Automatic machine for hair drier switch insert Automatic inserting assembly machine etc.

Pictures of Parts assembled:



















































Pictures of Our Factory:













































### Payment and terms:

1,DELIVERY TERMS: FOB NINGBO / SHANGHAI.

2,TERMS OF PAYMENT: TT 50% DEPOSIT AND 50% PAID BEFORE SHIPMENT.

3,DELIVERY TIME: 65DAYS AFTER RECEIVED 50% DEPOSIT.

#### **SERVICE**

1, Training how to instal the machine. Training how to use the machine.

- 2, 1year warranty, not including wearing parts, and human damage is not included.
- 3, If the problem can't be solved through video and phone, engineers available to servise machinery overseas.