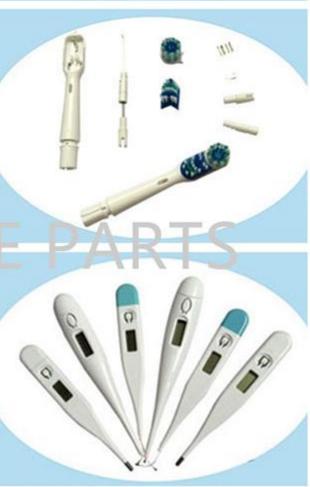

machine for toothbrush small motor drive shaft Semi-automatic assembly machine for toothbrush head Automatic assembly machine for toothbrush head casing Automatic machine of marking tester for toothbrush charging base Automatic assembly machine for thermometer Automatic machine for thermometer test Automatic assembly machine for medical single-phase valve Automatic machine for riveting contact Automatic assembly machine for pin inserting Automatic machine for ultrasonic Automatic machine for transformer welding Semi-automatic machine for screwing Automatic assembly machine for temperature controller Assembly riveting machine of automobile seat belt Automatic machine for hair drier switch insert Automatic inserting assembly machine etc.

Pictures of Parts assembled:



















































Pictures of Our Factory:













































### Payment and terms:

1,DELIVERY TERMS: FOB NINGBO / SHANGHAI.

2,TERMS OF PAYMENT: TT 50% DEPOSIT AND 50% PAID BEFORE SHIPMENT.

3,DELIVERY TIME: 65DAYS AFTER RECEIVED 50% DEPOSIT.

#### **SERVICE**

1, Training how to instal the machine. Training how to use the machine.

- 2, 1year warranty, not including wearing parts, and human damage is not included.
- 3, If the problem can't be solved through video and phone, engineers available to servise machinery overseas.