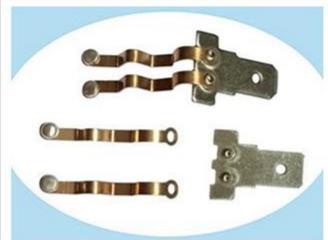

c assembly machine for toothbrush small motor drive shaft Semi-automatic assembly machine for toothbrush head Automatic assembly machine for toothbrush head casing Automatic machine of marking tester for toothbrush charging base Automatic assembly machine for thermometer Automatic machine for thermometer test Automatic assembly machine for medical single-phase valve Automatic machine for riveting contact Automatic assembly machine for pin inserting Automatic machine for ultrasonic Automatic machine for transformer welding Semi-automatic machine for screwing Automatic assembly machine for temperature controller Assembly riveting machine of automobile seat belt Automatic machine for hair drier switch insert Automatic inserting assembly machine etc.

Pictures of Parts assembled:



















































Pictures of Our Factory:













































### Payment and terms:

1,DELIVERY TERMS: FOB NINGBO / SHANGHAI.

2,TERMS OF PAYMENT: TT 50% DEPOSIT AND 50% PAID BEFORE SHIPMENT.

3,DELIVERY TIME: 65DAYS AFTER RECEIVED 50% DEPOSIT.

#### **SERVICE**

1, Training how to instal the machine. Training how to use the machine.

- 2, 1year warranty, not including wearing parts, and human damage is not included.
- 3, If the problem can't be solved through video and phone, engineers available to servise machinery overseas.