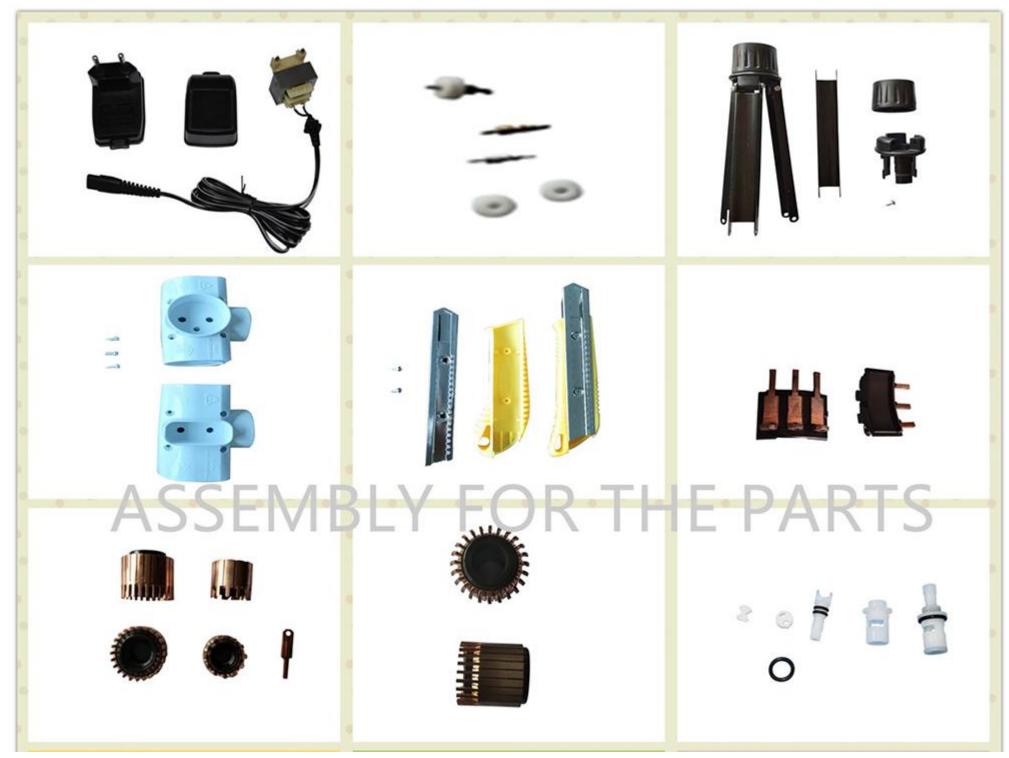

all motor drive shaft Semi-automatic assembly machine for toothbrush head Automatic assembly machine for toothbrush head casing Automatic machine of marking tester for toothbrush charging base Automatic assembly machine for thermometer Automatic machine for thermometer test Automatic assembly machine for medical single-phase valve Automatic machine for riveting contact Automatic assembly machine for pin inserting Automatic machine for ultrasonic Automatic machine for transformer welding Semi-automatic machine for screwing Automatic assembly machine for temperature controller Assembly riveting machine of automobile seat belt Automatic machine for hair drier switch insert Automatic inserting assembly machine etc.

Pictures of Parts assembled:



















































Pictures of Our Factory:













































### Payment and terms:

1,DELIVERY TERMS: FOB NINGBO / SHANGHAI.

2,TERMS OF PAYMENT: TT 50% DEPOSIT AND 50% PAID BEFORE SHIPMENT.

3,DELIVERY TIME: 65DAYS AFTER RECEIVED 50% DEPOSIT.

#### **SERVICE**

1, Training how to instal the machine. Training how to use the machine.

- 2, 1year warranty, not including wearing parts, and human damage is not included.
- 3, If the problem can't be solved through video and phone, engineers available to servise machinery overseas.