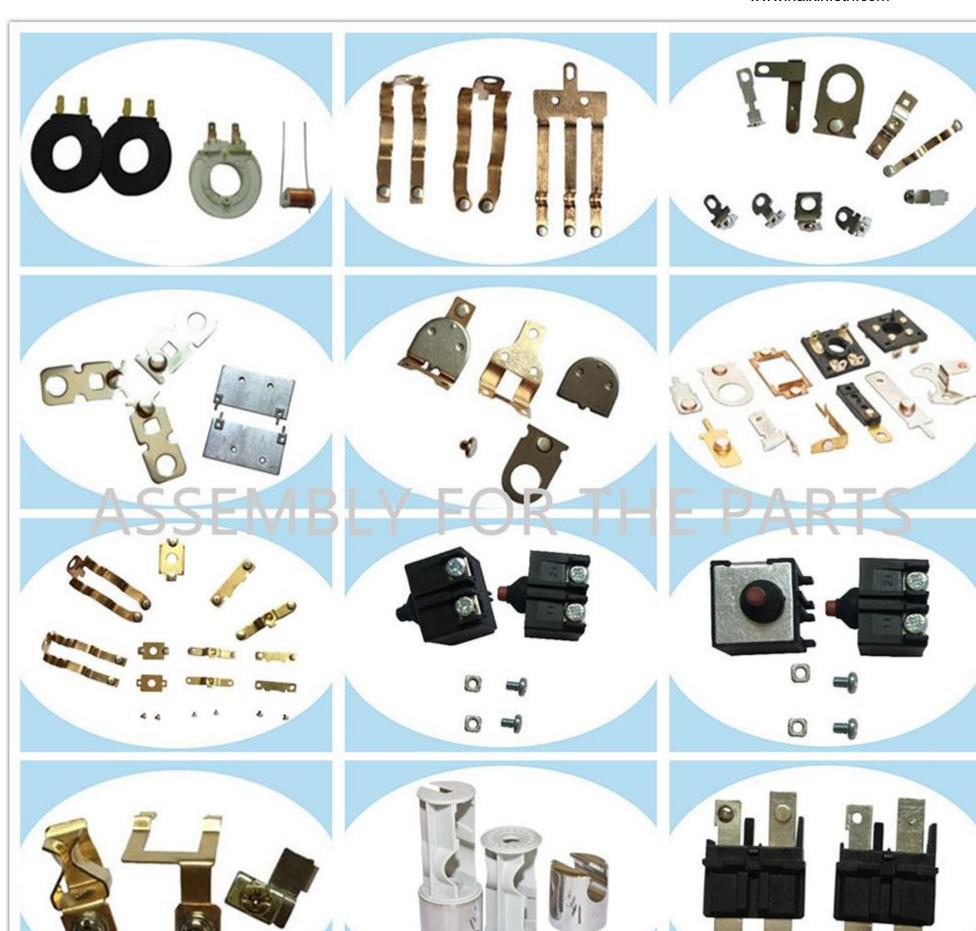

for toothbrush small motor drive shaft Semi-automatic assembly machine for toothbrush head Automatic assembly machine for toothbrush head casing Automatic machine of marking tester for toothbrush charging base Automatic assembly machine for thermometer Automatic machine for thermometer test Automatic assembly machine for medical single-phase valve Automatic machine for riveting contact Automatic assembly machine for pin inserting Automatic machine for ultrasonic Automatic machine for transformer welding Semi-automatic machine for screwing Automatic assembly machine for temperature controller Assembly riveting machine of automobile seat belt Automatic machine for hair drier switch insert Automatic inserting assembly machine etc.

Pictures of Parts assembled:



















































Pictures of Our Factory:













































### Payment and terms:

1,DELIVERY TERMS: FOB NINGBO / SHANGHAI.

2,TERMS OF PAYMENT: TT 50% DEPOSIT AND 50% PAID BEFORE SHIPMENT.

3,DELIVERY TIME: 65DAYS AFTER RECEIVED 50% DEPOSIT.

#### **SERVICE**

1, Training how to instal the machine. Training how to use the machine.

- 2, 1year warranty, not including wearing parts, and human damage is not included.
- 3, If the problem can't be solved through video and phone, engineers available to servise machinery overseas.