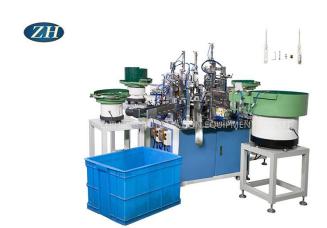

#### Introduction of Automatic assembly machine of electrical pen

Yuyao Zhiheng Automation Equipment Co.,Ltd is China manufacturer & supplier who mainly produces Assembly machine, Screwdriver machine and Riveting machine with more than ten years of experience. This Automatic assembly machine of electrical pen is used for the electrical pen assemble. The machine automatically assembles the parts into finished electrical pen. Automatic feeding spare parts. And with detection function, automatic blanking of good and bad products. The Automatic assembly machine of electrical pen is mainly used in the electric pen factory.

## Product video

Parameter (Specification) of Automatic assembly machine of electrical pen:

Features,

- 1,Shell of automatic power transmission pen.
- 2, Automatic fuse feeding.

- Automatic spring feeding.
- 4, Automtic hook feeding.
- 5, Automatic copper cap feeding.
- 6, Automatic detection.
- 7, Automatic blanking of good and bad products.

#### Specification,

Power supply: AC220V/50HZ Air pressure: above 0.6Mpa Yield: 800-900PCS/ hour