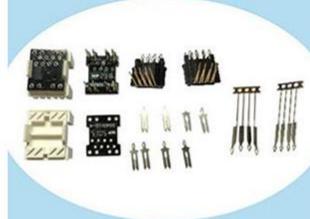

mbly machine for toothbrush small motor drive shaft Semi-automatic assembly machine for toothbrush head Automatic assembly machine for toothbrush head casing Automatic machine of marking tester for toothbrush charging base Automatic assembly machine for thermometer Automatic machine for thermometer test Automatic assembly machine for medical single-phase valve Automatic machine for riveting contact Automatic assembly machine for pin inserting Automatic machine for ultrasonic Automatic machine for transformer welding Semi-automatic machine for screwing Automatic assembly machine for temperature controller Assembly riveting machine of automobile seat belt Automatic machine for hair drier switch insert Automatic inserting assembly machine etc.

Pictures of Parts assembled:



















































Pictures of Our Factory:













































### Payment and terms:

1,DELIVERY TERMS: FOB NINGBO / SHANGHAI.

2,TERMS OF PAYMENT: TT 50% DEPOSIT AND 50% PAID BEFORE SHIPMENT.

3,DELIVERY TIME: 65DAYS AFTER RECEIVED 50% DEPOSIT.

#### **SERVICE**

1, Training how to instal the machine. Training how to use the machine.

- 2, 1year warranty, not including wearing parts, and human damage is not included.
- 3, If the problem can't be solved through video and phone, engineers available to servise machinery overseas.